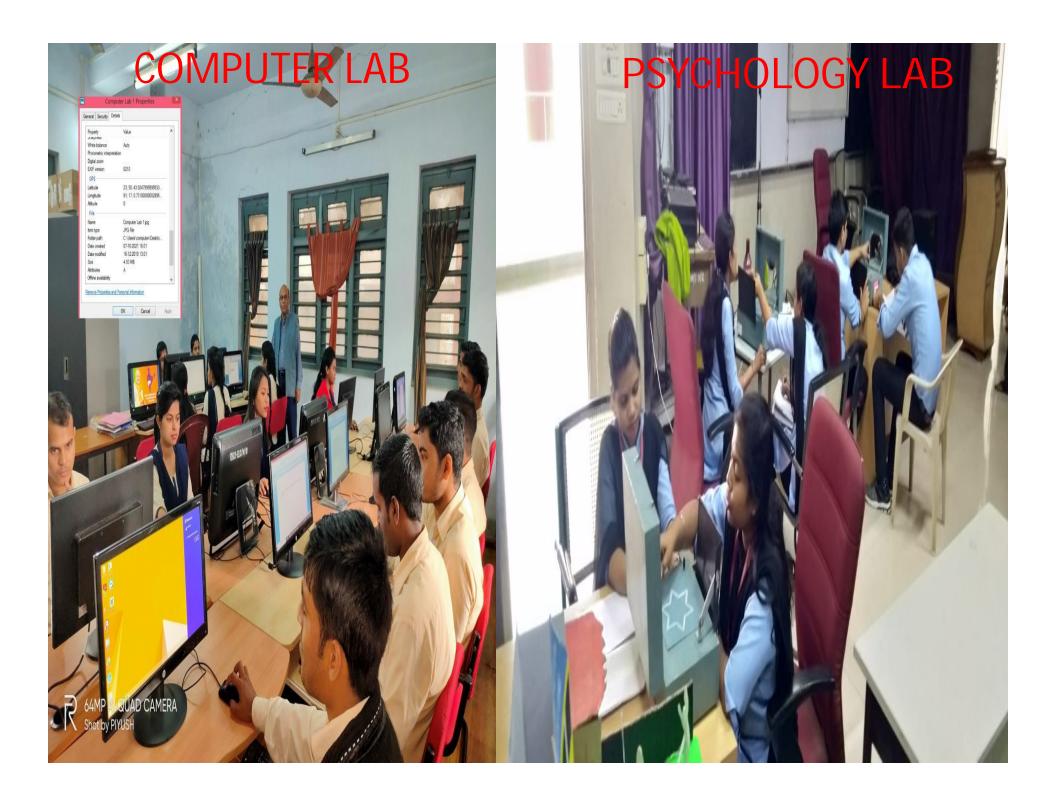

#### Psychology Laboratory

The Department of ShikshaShastra has a psychological laboratory to train student-teachers in various psychological assessment techniques and acquaint them with the concept of standardized tests. The laboratory is equipped with the different apparatus for conducting different psychological experiments.

The Apparatus and Tests available in the lab are as follows:

Mirror Drawing Apparatus

**Tachistoscope** 

Maze learning Apparatus

**Memory Drum** 

Language Creativity Test (LCT)

Reading Comprehension Test (RCT)

Group - Test of Intelligence (EGMAT)

Pass-a-long Test of Intelligence

Koh's Block Design Test with cards

Thematic Apperception Test (TAT)