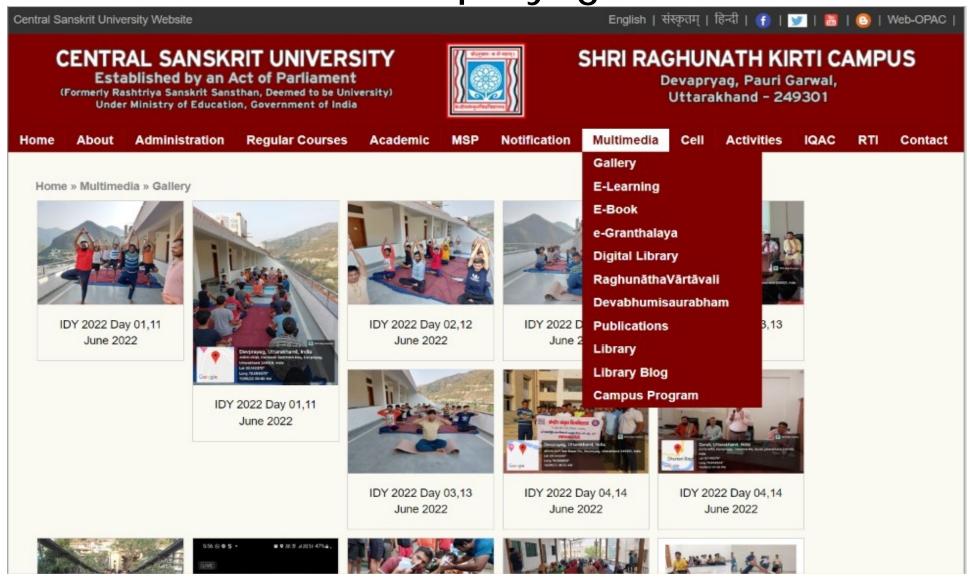

### Shri Raghunath Kirti Campus, Devprayag

### **Government Sanskrit Libraries Network**

e-Library

भारत सरकार संस्कृत पुस्तकालय नेटवर्क

RASHTRIYA SANSKRIT SANSTHAN Deemed University 56-57 Institutional Area, Janak Puri, New Delhi

100

Powered By: e-Granthalaya - A Digital Agenda for Automation and Networking of Government Libraries from NIC.