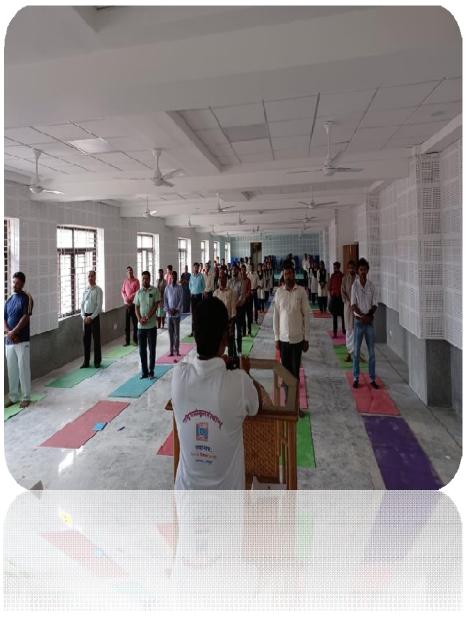

#### Sports

There is a sports Multipurpose ground with 200 m sand Track, Long Jump Pit, Shot Put, high Jump event, Discus throwing Sector, International Wrestling Mat, Cricket Ground, Kho-kho ground and, Kabbadi ground, Badminton is four court in campus (Girls, Boys and teaching staff to be Separately Badminton court), Volleyball, and a fully equipped Eight Station gymnasium & weight Training center (both are girls & boys Hostel) & other etc. In the CSU Bhopal Campus which they provide us as per our requirement. Moreover, the institution has facilities for other indoor games, such as Carom Board, Chess, yoga event etc.

Every year Annual Sports Meet is held in Bhopal Campus in which about 150 to 200 students participate. Events are also organized for the teachers of Bhopal Campus. After the annual sports, the students are selected for the youth festival, in which many students bring medals in some event every year. Students of the campus have access to all the facilities, and also have exposure to coaching in various sports. We cater to individuals who aspire to compete at a high level, and provide coaching for the same with internationally certified coaches in sports.