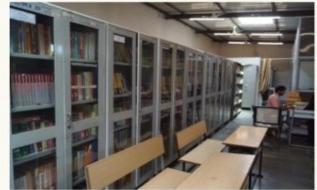

#### MAIN LIBRARY

**About Library** 

- The institution has a rich library system.
- There is one central library and four departmental libraries and they are all well-equipped.
- 3. There is an Integrated Library Management System
- 4.The Visitors' Register, the Books Issue Register separate for Students and Staff, Research Fellows Register are maintained regulary from time to time in the library